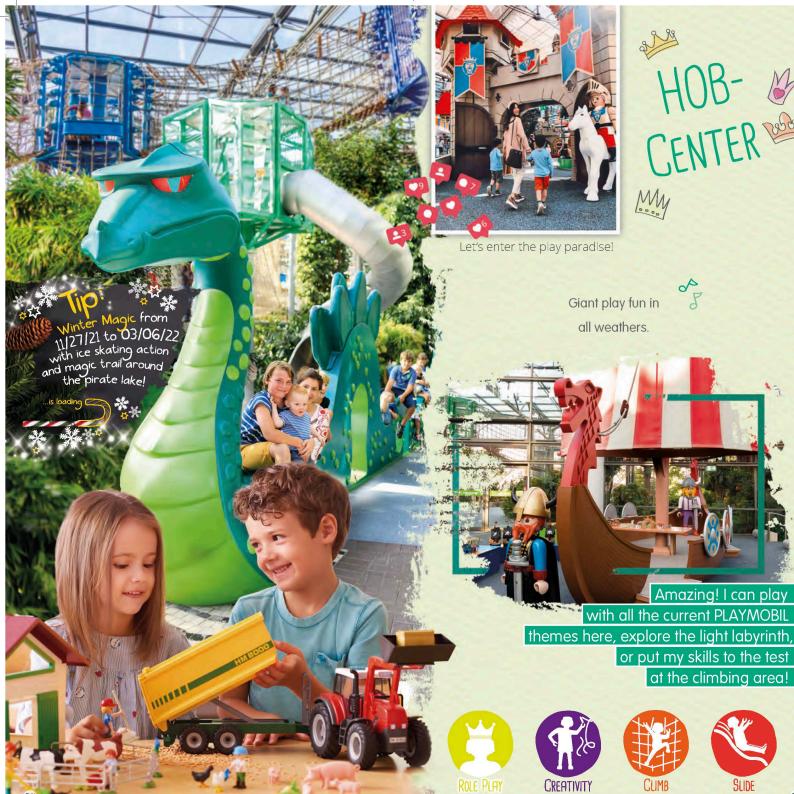

# Fun Park Winter Magic

(11/27/2021 - 03/06/2022)

The HOB-Center is open daily all winter season! Enjoy our huge play city and indoor climbing area!

Handing in this original coupon at the FunPark cashier entitles you to 1,- € discount on a regular day ticket. This discount cannot be combined with other promotional benefits, season tickets, group rates and already discounted tickets. No refunds or cash alternative. Resale not allowed. Available only from 11/27/2021 to 03/06/2022. Please check opening times. On 24/25/26 and 31 December 2021 as well as 1 January 2022, the FunPark remains completely closed. Please note that the FunPark outdoor area is closed for security reasons in winter.