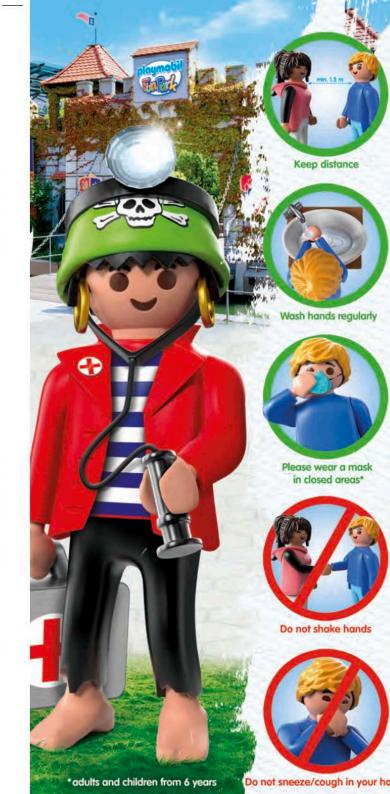

I am happy that you will come to visit me soon! Please pay attention to the following rules during your stay so that we can all have a great time playing together at the PLAYMOBIL-FunPark.

- To get admission on your visiting day you need a valid online day ticket from our online shop. Children under 3 years, season ticket holders or holders of free tickets are admitted free of charge, but need a zero price online ticket. No tickets are available at the local entrance.
- We ask all our visitors to follow the recommended hygiene rules and to keep a distance of at least 1.5 m from other families.
- If an area is very crowded, please come back later so that everyone can keep the necessary distance.
- In waiting areas, sanitary facilities as well as in covered areas such as the shop, adults and children from 6 years must wear a nose and mouth mask.
- Please pay attention to the signs and loudspeaker announcements regarding hygiene and safety measures during your stay.
- On the FunPark website you will find more current information for planning your visit, please see "News Visitor Information".