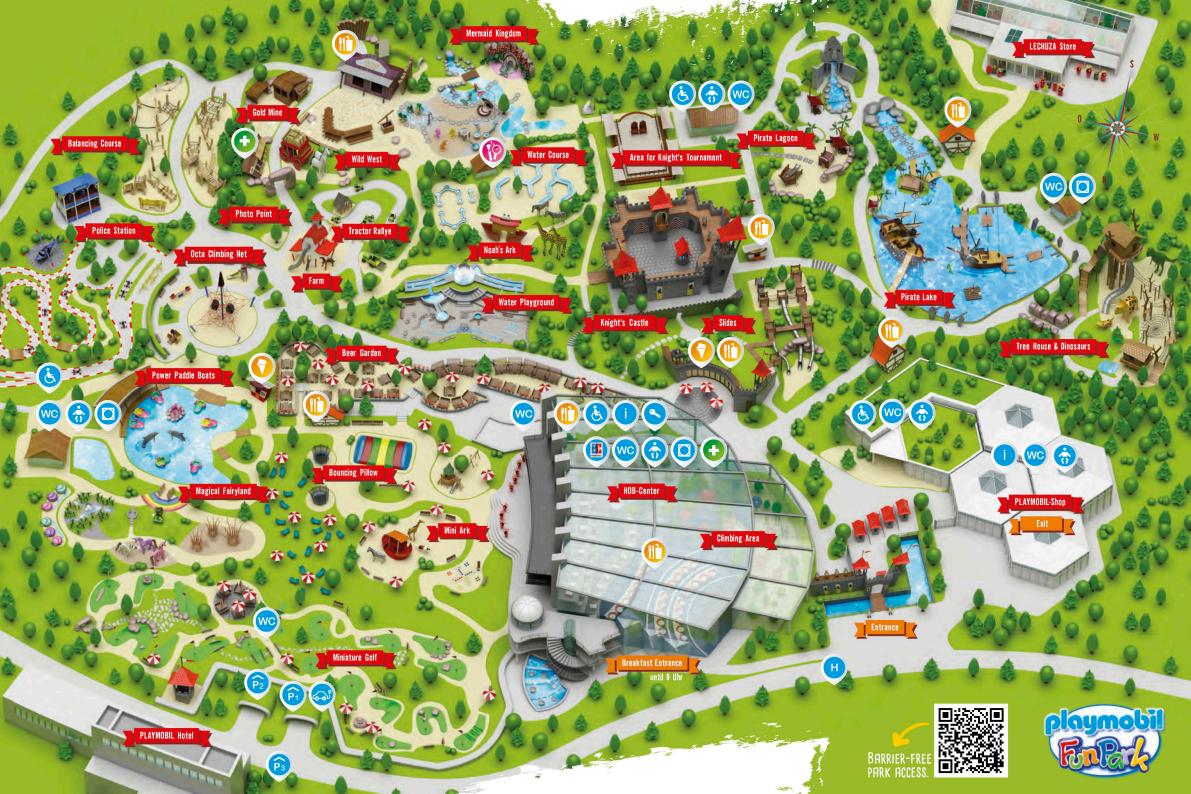

#### Please note: non-smoking park

 Being specially designed for children, the FunPark is a non-smoking park.
 Therefore, please do not smoke or vape within the park. Our designated smoking areas are located at the HOB-Center terrace, the Knight's tournament grounds, near the Miniature Golf, as well near the toilets at the Paddling Lake.