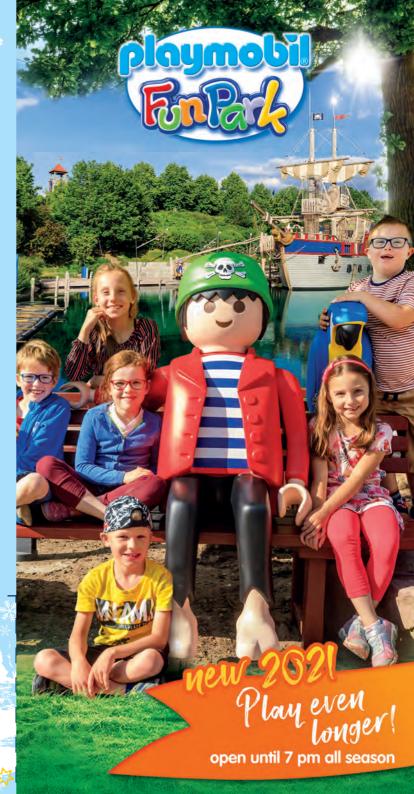

### Main Season

9 am - 7 pm

Day ticket 12,90 € from 3 pm **9,90** €

Miniature Golf 9 am - 7 pm Adults 5,-€ children (up to 11 years) 4,-€

Soft opening