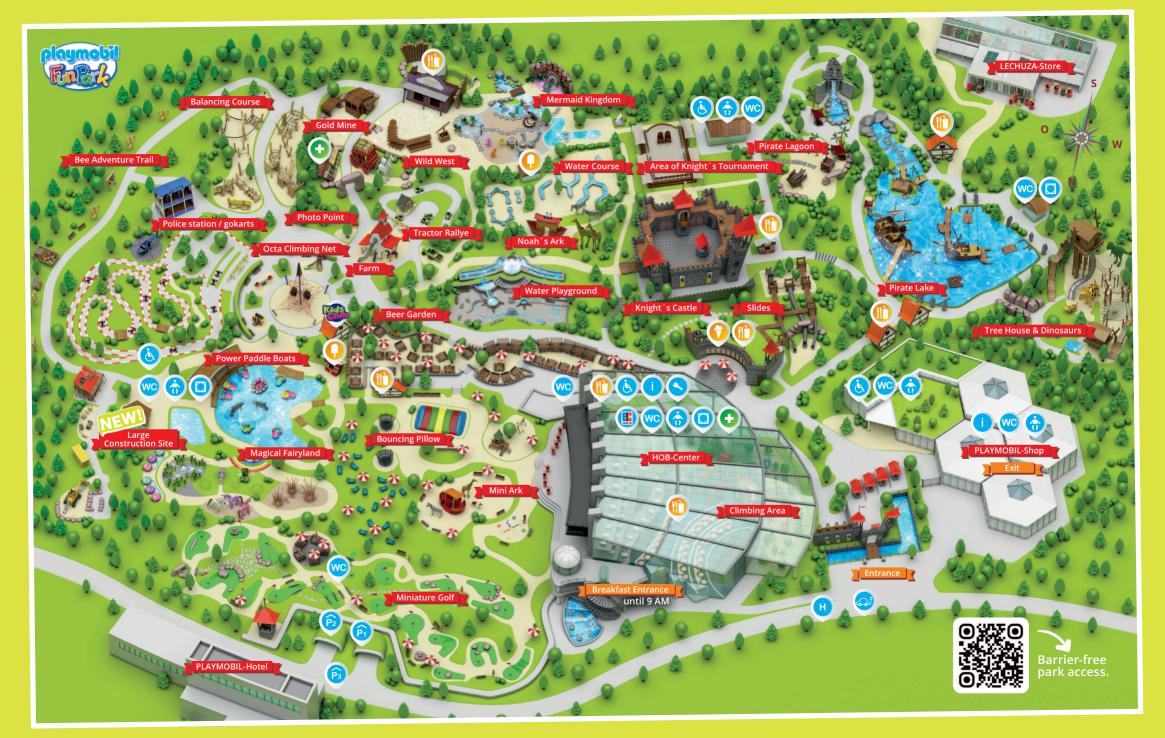

# Ritterliche ABENTEUER!

Erobere die **Ritterburg** und erkunde die Geheimgänge und das Verlies.

### Pirate treasure IN SIGHT!

Discover the **Pirate World** with its two large ships. Who is going to find the treasure buried in the sand?

REAB

DVDENTURE

Take the raft across the pirate lake to

arrive at the mysterious lagoon.

## JUST LIKE A DAY on the beach

Splash around and play in the sand at the **Mermaid Kingdom**.

### AN ENCHANTING **EXPERIENCE**

Groom the unicorns in **Fairyland** and find underwater treasures in the large seashells.

# THIS IS **COUNTRY life!**

Take care of the animals at the **Farm** and race around the tractor course.

## INCREDIBLE time travel

From the **Tree House** above

the forest you cross hanging bridges and slides to reach the **Dinosaurs**.

### ATTENTION, FREX!

Set off to an exciting jungle expedition.

# Wild West

# ACTION WITH THE **Police**

### YOUR MISSION STARTS NOW!

With our go-karts you will catch any villain.

**INFO:** required body height for gokarts: 1.20m

### FOR OUR **little ones**

Our **theme worlds** offer plenty of play options even for smaller kids.

# DIGGERS READY, Steady, go!

Together we can make it work!

Meet real pros at the **Large Construction Site** and quarry. Whether riding the excavator, transporting boulders or building a wall: Are you joining in?

## HAVE FUN Splashing around

Grab your swimwear! There are many **water play areas** all across the FunPark.

CREAT FOR ALL AGES!

## FANCY A Minigolf game?

Visit ouraction-packed **18-hole course** with various highlights such as sand bunkers and stone bridges.

KidsClub

Get your own **club card** with many extra benefits and surprises.

# GIANT indoor play fun

Aim high at the **climbing area** with towers, hanging bridges and slides.

Get creative with loads of PLAYMOBIL toys at the play city inside the **HOB-Center**.

### The **PLAYMOBIL-Hotel**

right next to the park is the ideal accommodation for you and your family.