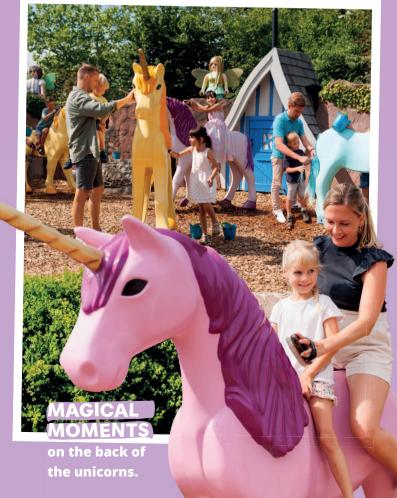

### AN ENCHANTING **EXPERIENCE**

Groom the unicorns in **Fairyland** and find underwater treasures in the large seashells.