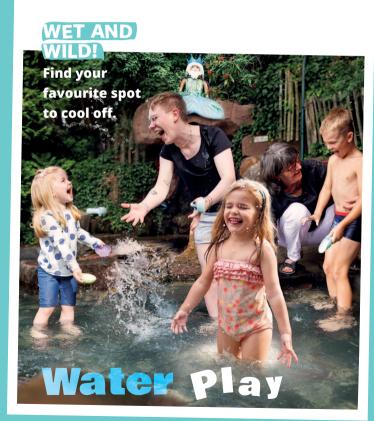

## HAVE FUN Splashing around

Grab your swimwear! There are many **water play areas** all across the FunPark.

CREAT FOR ALL AGES!