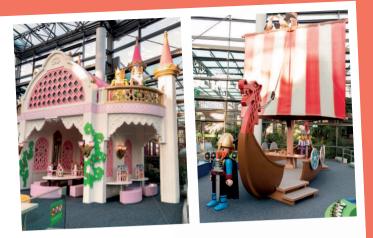

# Ritterliche ABENTEUER!

Erobere die **Ritterburg** und erkunde die Geheimgänge und das Verlies.

### Pirate treasure IN SIGHT!

Discover the **Pirate World** with its two large ships. Who is going to find the treasure buried in the sand?

REAB

DVDENTURE

Take the raft across the pirate lake to

arrive at the mysterious lagoon.