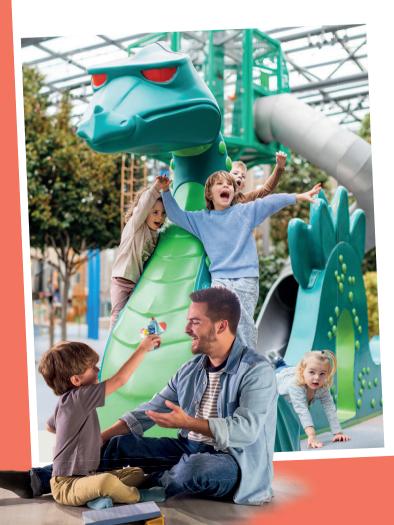

# GIANT indoor play fun

Aim high at the **climbing area** with towers, hanging bridges and slides.

Get creative with loads of PLAYMOBIL toys at the play city inside the **HOB-Center**.