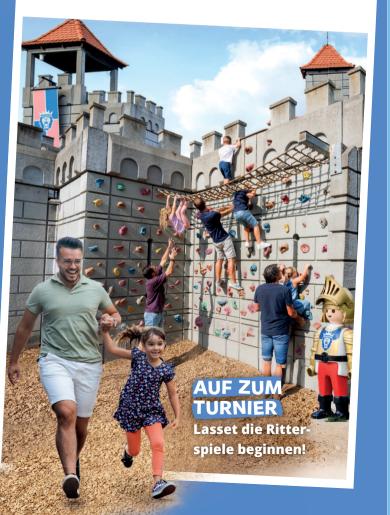

## JUST LIKE A DAY on the beach

Splash around and play in the sand at the **Mermaid Kingdom**.

### AN ENCHANTING **EXPERIENCE**

Groom the unicorns in **Fairyland** and find underwater treasures in the large seashells.